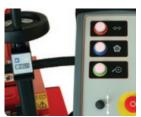

## **USER FRIENDLY**

- Single switch control
- Safety guard
- · Lift table comes as standard
- Options: Express Relief

10-YEAR LIMITED WARRANTY AS STANDARD

**BUY BERNHARD. GET THE EDGE**