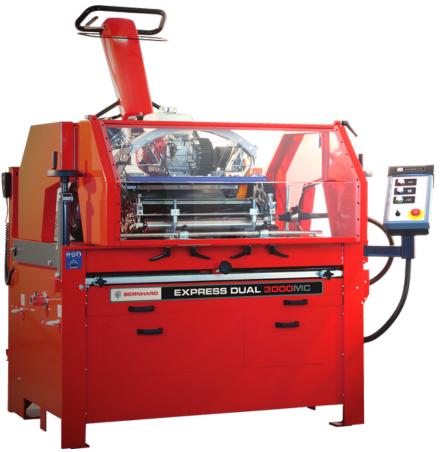

## THE EXPRESS DUAL 3000MC. COMPETITIVE PERFORMANCE.

Simple control panel

Front roller 'V' brackets with new positioning scales

Lift table for easy loading

With easy to use electrical and mechanical control systems, the Express Dual 3000MC is competitively priced to meet any budget.

It comes with an electric clamping system making mower mounting and reel grinding super easy and super fast – greens mowers can be ground in as little as 5 minutes.

The simple feed system with digital display ensures accurate reel blade grinding every time.