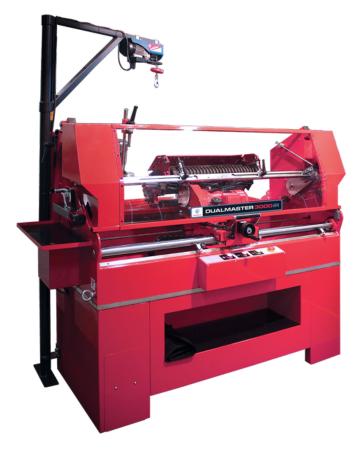

## THE DUALMASTER 3000 IR. ULTIMATE SPIN & RELIEF GRIND ACTION.

**Auto indexing relief grind** 

**Multi-alignment points** 

Supplied with tools, brackets & parts

Integrates the dual functions of spin and relief grinding where regular relief grinding is important to return cutting units to manufacturer's specification.

Building on the technical foundations of the renowned Express Dual and Anglemaster system, the Dualmaster 3000iR incorporates auto-indexing relief to deliver the fastest, easiest and most accurate spin and relief grinding.

With the ability to change from spin to relief or relief to spin in under 60 seconds the Dualmaster 3000iR can save time in the workshop leaving you free for other duties.

## **USER FRIENDLY**

- Rapid stone change
- Rigid, robust chassis
- Comprehensive guarding with task light
- Hoist fitted as standard
- Options: Express Lift table

**10-YEAR LIMITED WARRANTY AS STANDARD** 