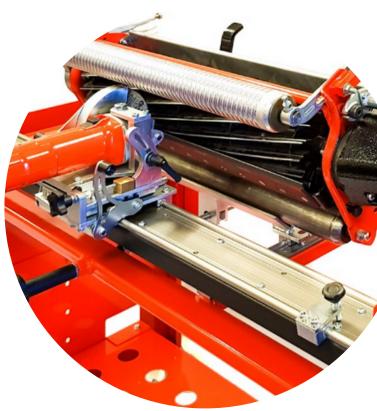

## **THE EXPRESS RELIEF.** QUICK, COMPACT & COST EFFECTIVE.

A quick compact, cost effective solution for putting relief on reels.

Works in parallel with the Bernhard Express Dual family, effectively allowing you to add relief while spin grinding.

Simply attach the Express Relief to the lift table using the quick clamp mechanism, unclamp and fold away when not in use.

- Durable Heavy duty, high speed electric grinding action
- Fast Quick clamp mechanism, simple to position for use
- Versatile Mounts to the Express Dual lift table
- Can also be mounted to a workbench or onto our purpose made

Express relief leg set, available as an optional extra