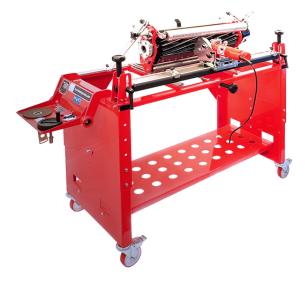

## THE EXPRESS RELIEF LEG SET. EASY & POWERFUL.

For stand-alone use we have designed a lightweight work bench, supplied flat-pack for self assembly. Height adjustable, the leg set comes complete with trolley wheels and a locking system to provide you with an effective mobile solution and additional work surface.

## Optional leg set:

Supreme stability, lightweight and easy to transport. Supplied flat-packed, height adjustable and quick to assemble.