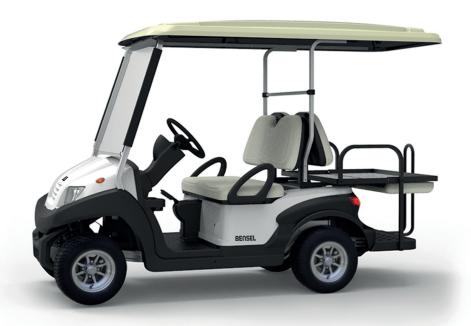

# **MODEL BSN2FF**

### **PERFORMANCE**

Passenger capacity 4
Maximum distance on flat road at 20 km/h >80
Max speed (km/h) adjustable 40
Minimum turning radius (m) 3
Max. climbing ability 20%

#### **DIMENSIONS**

Overall dimensions (mm) 2920 x 1180 x 2050 Loading platform dimensions (mm) 820 x 1035 x 30 Maximum loading weight (kg) 370

Maximum loading weight (kg) 370 Net weight including batteries (kg) 380

### **EXTRA SPECS**

Frame Aluminium alloy beam

Steering system Single-stage rack and pinion steering system

Brake system Mechanical brake

Suspension system Front independent and rear leaf spring

Wheels 10 inch rim & 205/50-10 4PR tyre